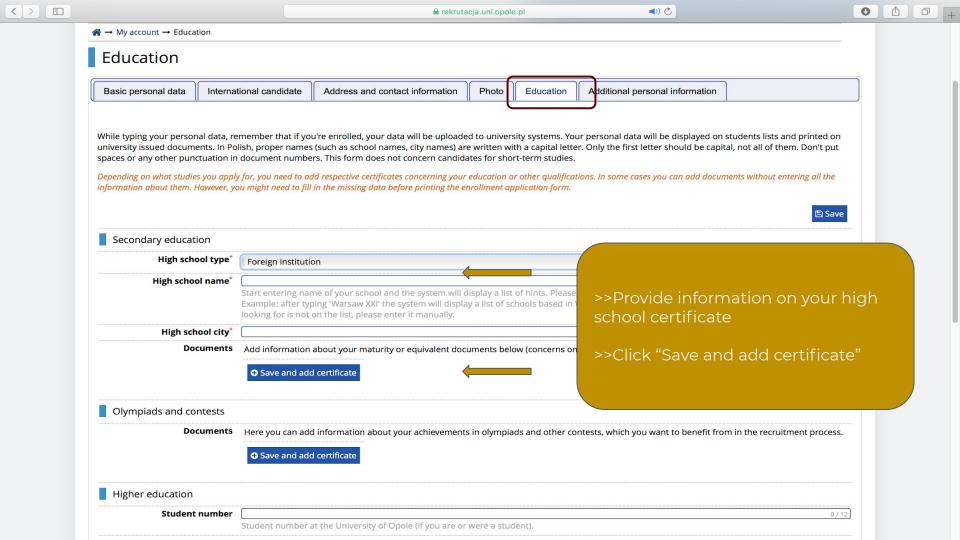

# Registration in IRK system

Degree students

Academic year 2019-2020

## How to apply?

### Online via application platform:

In order to create an account in the Online Registration System (IRK), please click the <u>link</u>, next you have to select **"create an account"** option on the top menu. Having created an account, in the Data menu please choose Preferred notifications language to **English**.

Please add the information step by step as below:







>>Some categories of foreign students are entitled to study free of charge. Select your status, if you are one of them. If not, select "I do not meet any of the conditions mentioned above"













## Candidates for BA studies

| LP. | material artists        |         |                | Weight   |
|-----|-------------------------|---------|----------------|----------|
|     | SUBJECT                 | PART    | % PKT          | , reight |
| 1   | mathematics             | written | basic level    | 0,30     |
| '   |                         |         | extended level | 0,40     |
| 2   | foreign language        | written | basic level    | 0,15     |
| 2   |                         |         | extended level | 0,20     |
| 3   | subject of your choice* | written | basic level    | 0,30     |
| 3   |                         |         | extended level | 0,40     |

Only one level should be selected.

#### CANDIDATES WITH "OLD MATURA"

| LP. | Subject                  | Grade