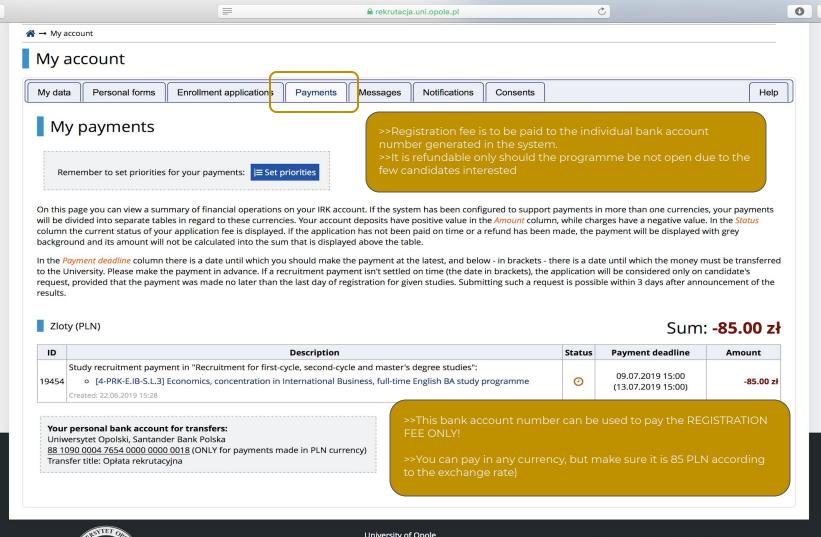

Accommodation fee can be found at <a href="http://hello.uni.opole.pl/accommodation/">http://hello.uni.opole.pl/accommodation/</a>

Now the registration is done

We will process your application and issue the decision with the set of other admission documents.