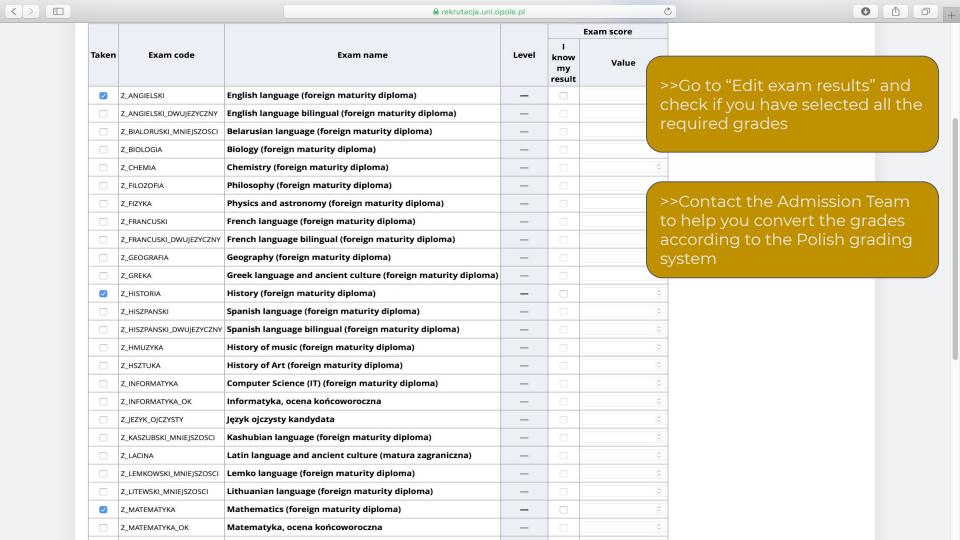

>>In order to apply for a study programme, check the Qualification Criteria in the Programme Description and put the required grades in **"Edit** exam results"

<sup>\*</sup>Subject of your choice: Geography, History or Civics.