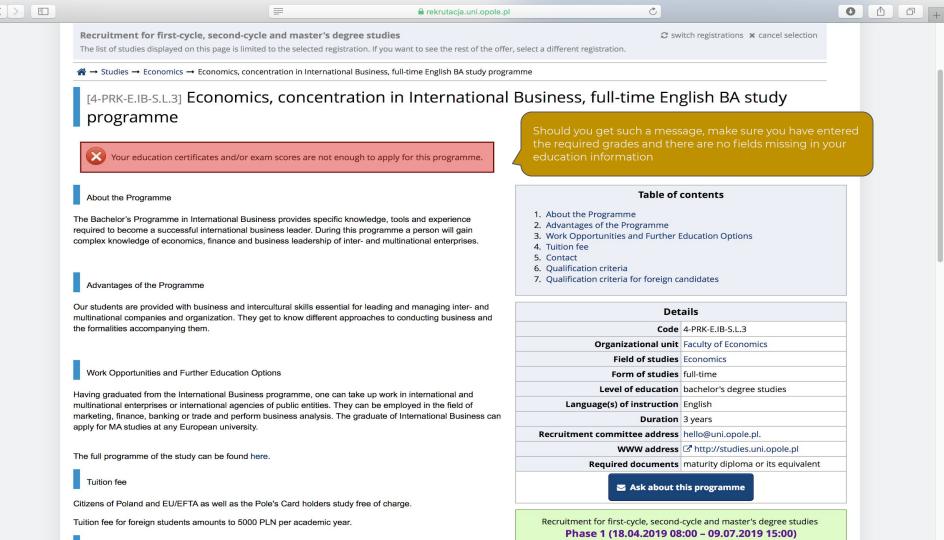

>>In order to apply for a study programme, check the Qualification Criteria in the Programme Description and put the required grades in **"Edit** exam results"

<sup>\*</sup>Subject of your choice: Geography, History or Civics.