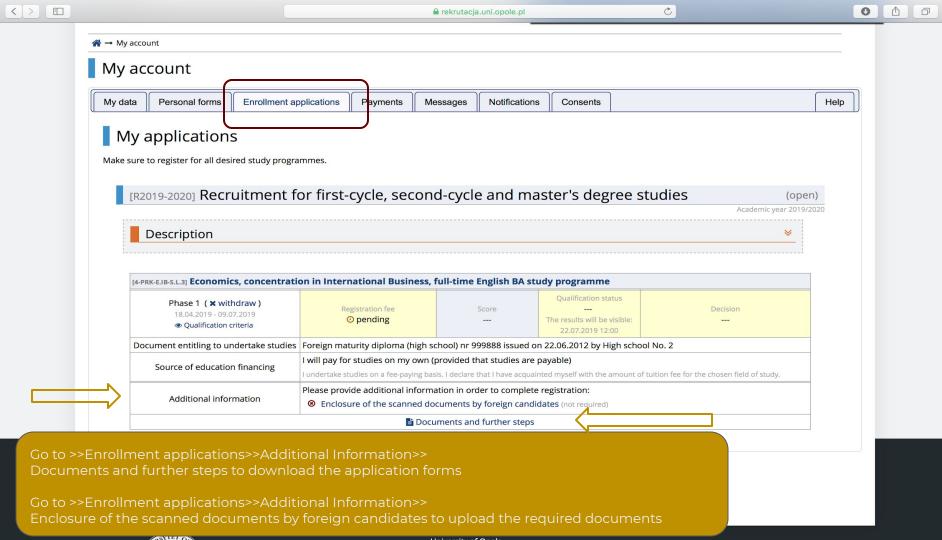

Accommodation fee can be found at <a href="http://hello.uni.opole.pl/accommodation/">http://hello.uni.opole.pl/accommodation/</a>

Now the registration is done

We will process your application and issue the decision with the set of other admission documents.