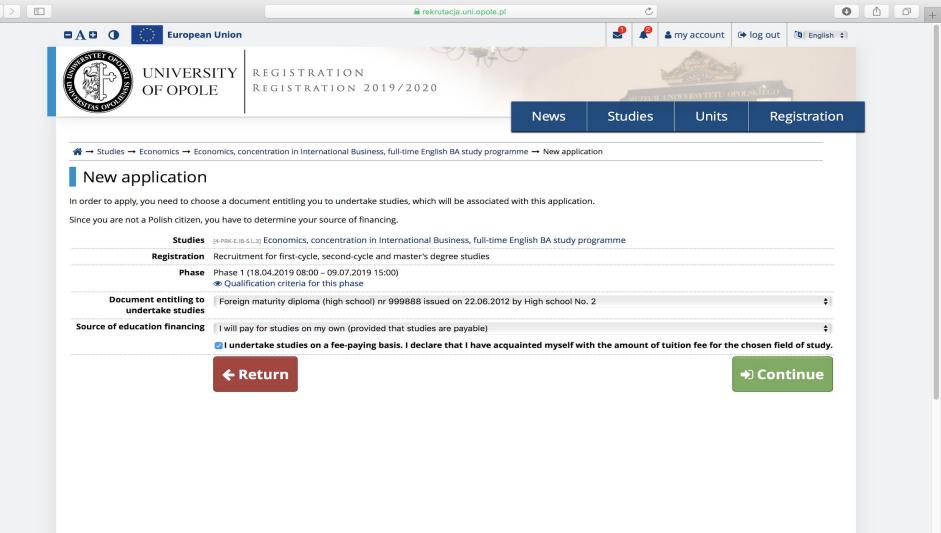

Please add the information step by step as below:

>>Some categories of foreign students are entitled to study free of charge. Select your status, if you are one of them. If not, select "I do not meet any of the conditions mentioned above"