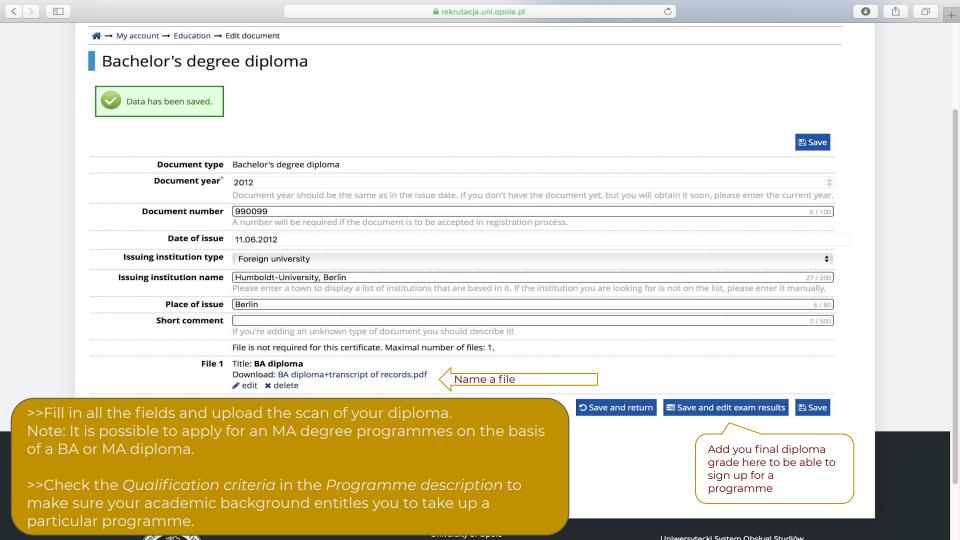

>>In order to apply for a study programme, check the Qualification Criteria in the Programme Description and put the required grades in **"Edit** exam results"

<sup>\*</sup>Subject of your choice: Geography, History or Civics.