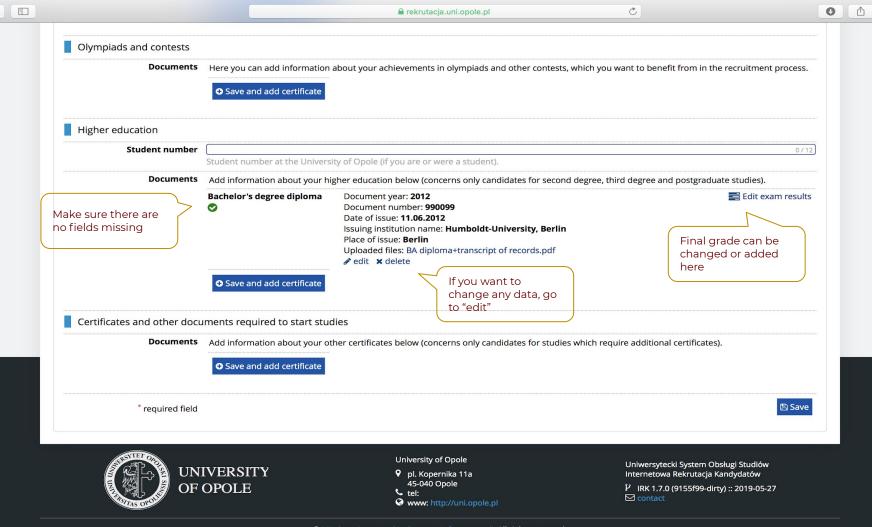

>>In order to apply for a study programme, check the Qualification Criteria in the Programme Description and put the required grades in **"Edit** exam results"

<sup>\*</sup>Subject of your choice: Geography, History or Civics.