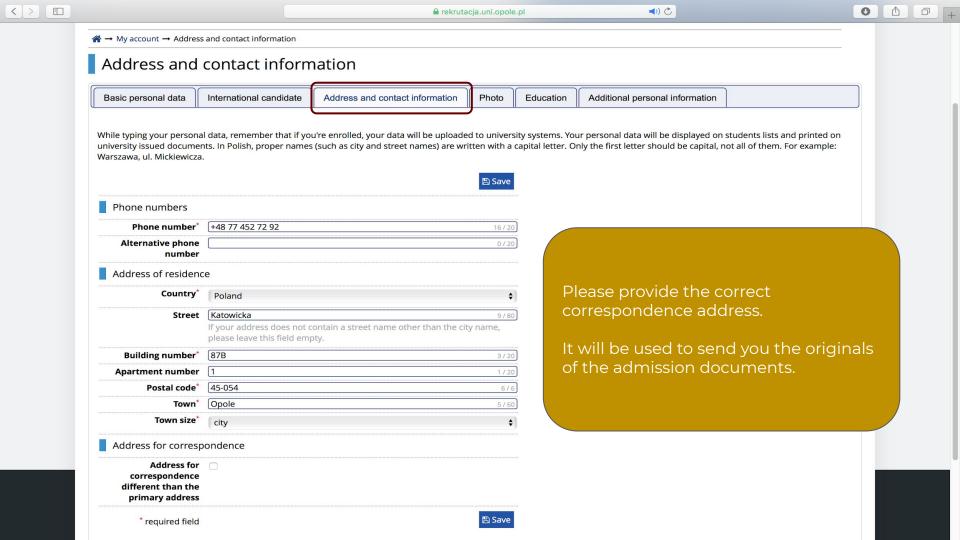

# Registration in IRK system

Degree students

Academic year 2019-2020

## How to apply?

### Online via application platform:

In order to create an account in the Online Registration System (IRK), please click the <u>link</u>, next you have to select **"create an account"** option on the top menu. Having created an account, in the Data menu please choose Preferred notifications language to **English**.

Please add the information step by step as below:







>>Some categories of foreign students are entitled to study free of charge. Select your status, if you are one of them. If not, select "I do not meet any of the conditions mentioned above"













## Candidates for BA studies

| LP. | material artists        |         |                | Weight   |
|-----|-------------------------|---------|----------------|----------|
|     | SUBJECT                 | PART    | % PKT          | , reight |
| 1   | mathematics             | written | basic level    | 0,30     |
| '   |                         |         | extended level | 0,40     |
| 2   | foreign language        | written | basic level    | 0,15     |
| 2   |                         |         | extended level | 0,20     |
| 3   | subject of your choice* | written | basic level    | 0,30     |
| 3   |                         |         | extended level | 0,40     |

Only one level should be selected.

#### CANDIDATES WITH "OLD MATURA"

| LP. | Subject                  | Gra