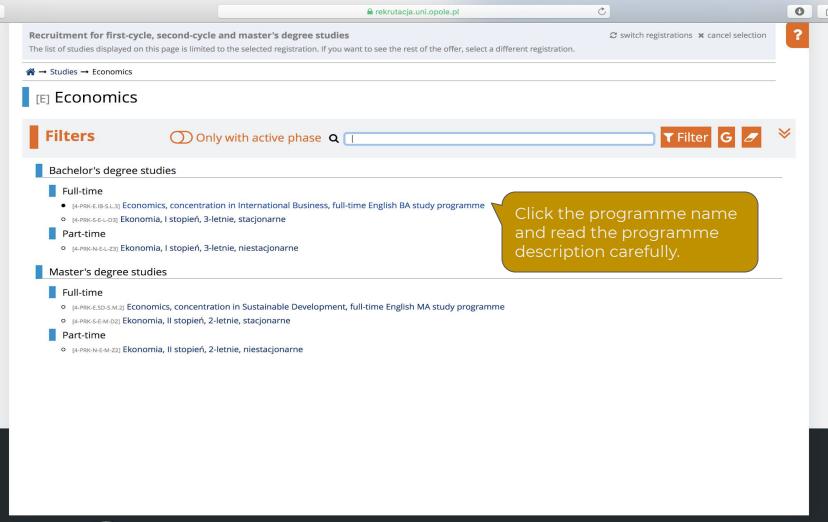

>>In order to apply for a study programme, check the Qualification Criteria in the Programme Description and put the required grades in **"Edit** exam results"

<sup>\*</sup>Subject of your choice: Geography, History or Civics.