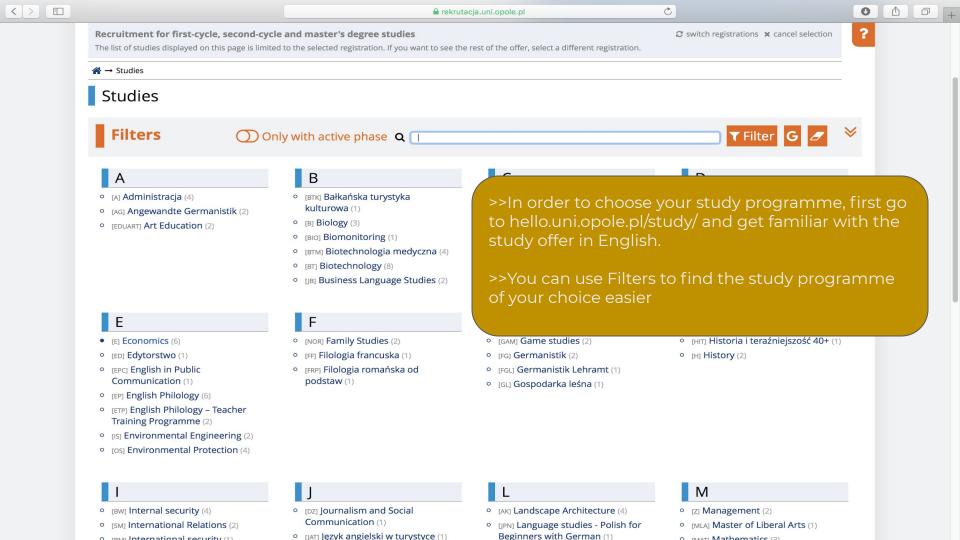

>>In order to apply for a study programme, check the Qualification Criteria in the Programme Description and put the required grades in **"Edit** exam results"

<sup>\*</sup>Subject of your choice: Geography, History or Civics.