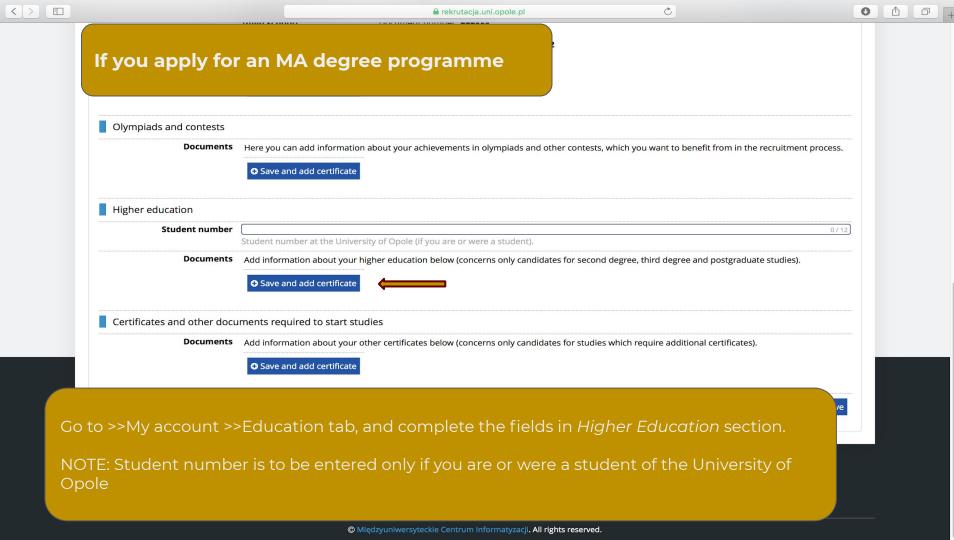

>>In order to apply for a study programme, check the Qualification Criteria in the Programme Description and put the required grades in **"Edit** exam results"

<sup>\*</sup>Subject of your choice: Geography, History or Civics.