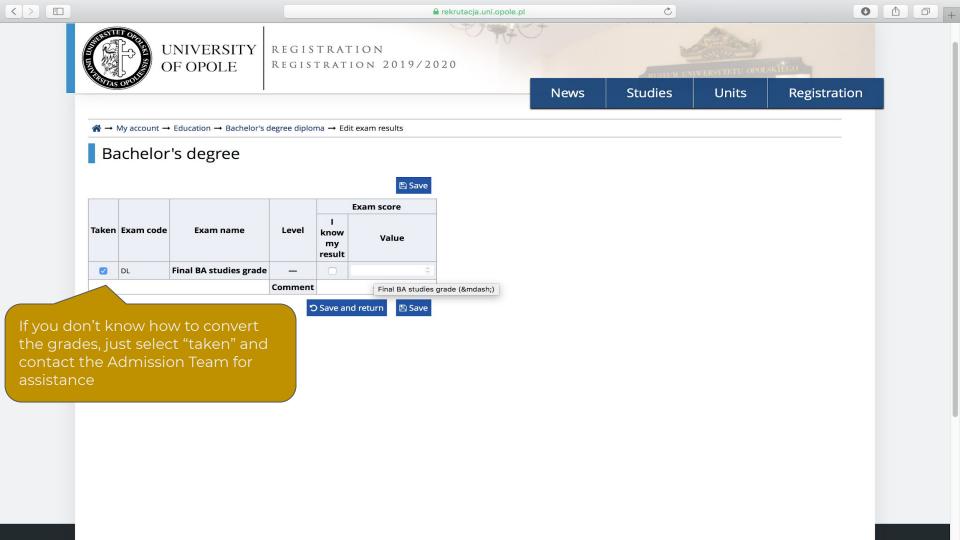

>>In order to apply for a study programme, check the Qualification Criteria in the Programme Description and put the required grades in **"Edit** exam results"

<sup>\*</sup>Subject of your choice: Geography, History or Civics.