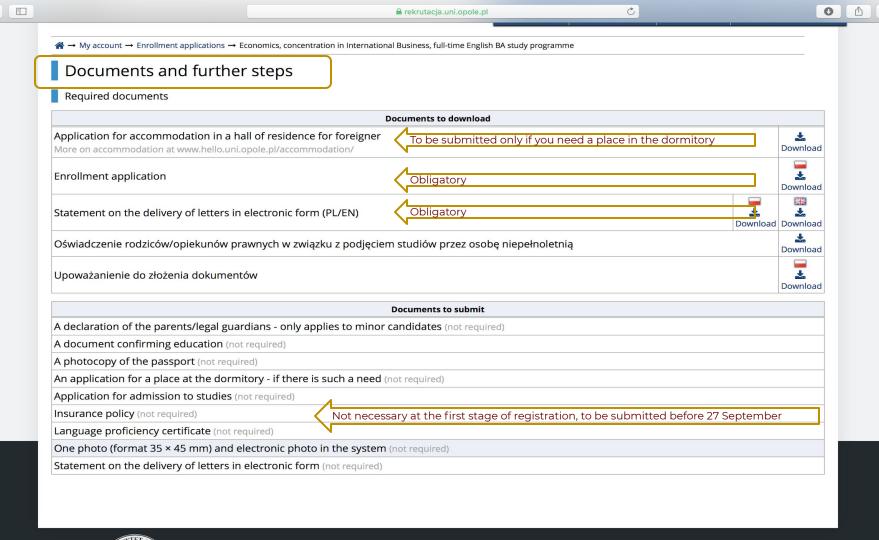

>>In order to apply for a study programme, check the Qualification Criteria in the Programme Description and put the required grades in **"Edit** exam results"

<sup>\*</sup>Subject of your choice: Geography, History or Civics.

You have to apply for a place in the dormitory by uploading the application for accommodation in the IRK system (there is no need to contact the dormitory administration directly).

Let us know about the date of your arrival at least 2 weeks in advance.