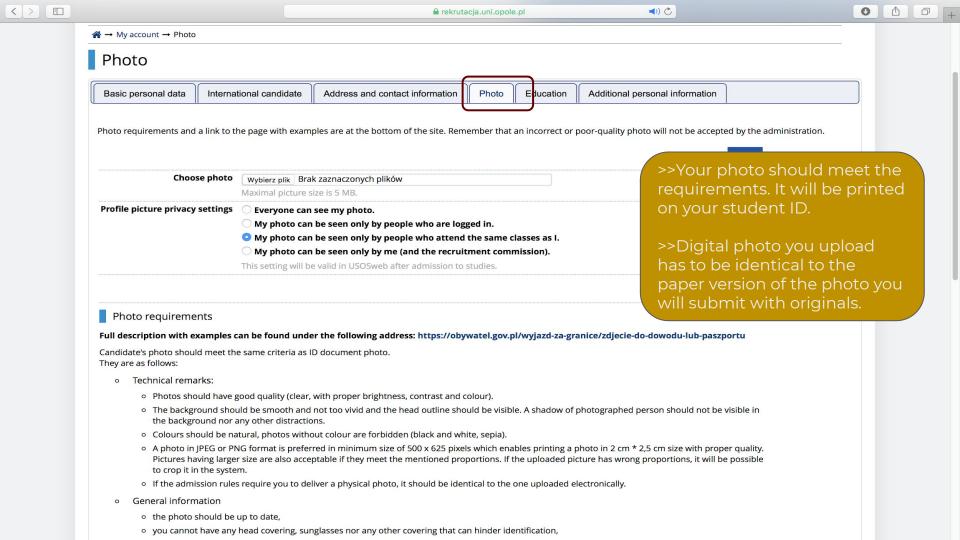

# Registration in IRK system

Degree students

Academic year 2019-2020

## How to apply?

### Online via application platform:

In order to create an account in the Online Registration System (IRK), please click the <u>link</u>, next you have to select **"create an account"** option on the top menu. Having created an account, in the Data menu please choose Preferred notifications language to **English**.

Please add the information step by step as below:







>>Some categories of foreign students are entitled to study free of charge. Select your status, if you are one of them. If not, select "I do not meet any of the conditions mentioned above"













## Candidates for BA studies

| LP. | material artists        |         |                | Weight   |
|-----|-------------------------|---------|----------------|----------|
|     | SUBJECT                 | PART    | % PKT          | , reight |
| 1   | mathematics             | written | basic level    | 0,30     |
| '   |                         |         | extended level | 0,40     |
| 2   | foreign language        | written | basic level    | 0,15     |
| 2   |                         |         | extended level | 0,20     |
| 3   | subject of your choice* | written | basic level    | 0,30     |
| 3   |                         |         | extended level | 0,40     |

Only one level should be selected.

#### CANDIDATES WITH "OLD MATURA"

| LP. | Subject                  | Grade