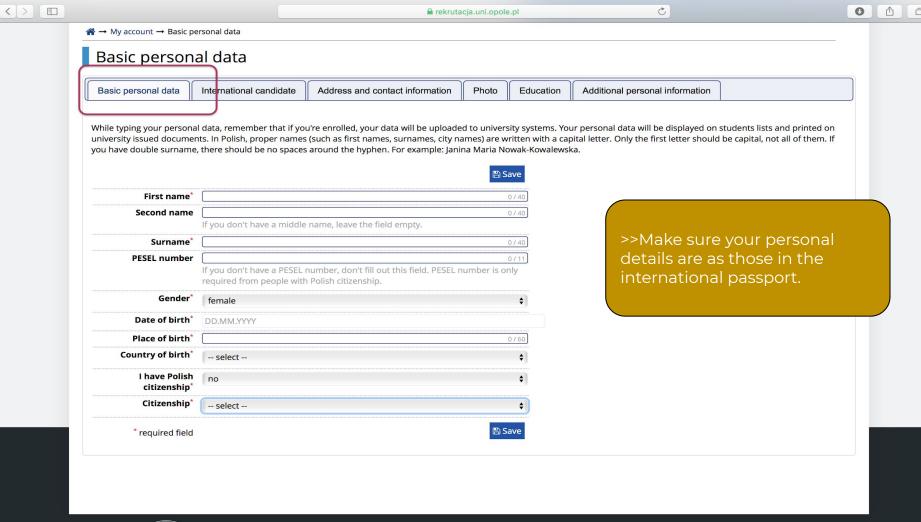

### Online via application platform:

In order to create an account in the Online Registration System (IRK), please click the <u>link</u>, next you have to select **"create an account"** option on the top menu. Having created an account, in the Data menu please choose Preferred notifications language to **English**.