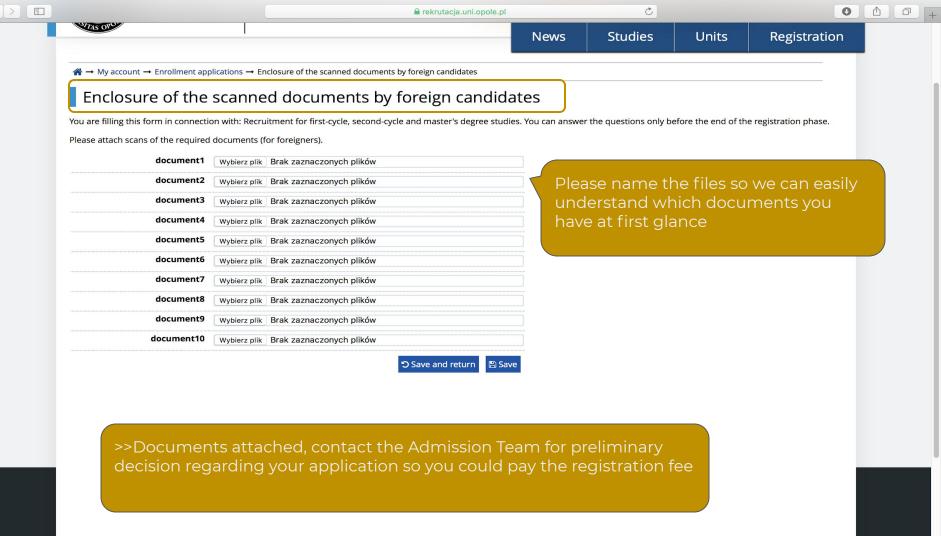

>>In order to apply for a study programme, check the Qualification Criteria in the Programme Description and put the required grades in **"Edit** exam results"

<sup>\*</sup>Subject of your choice: Geography, History or Civics.