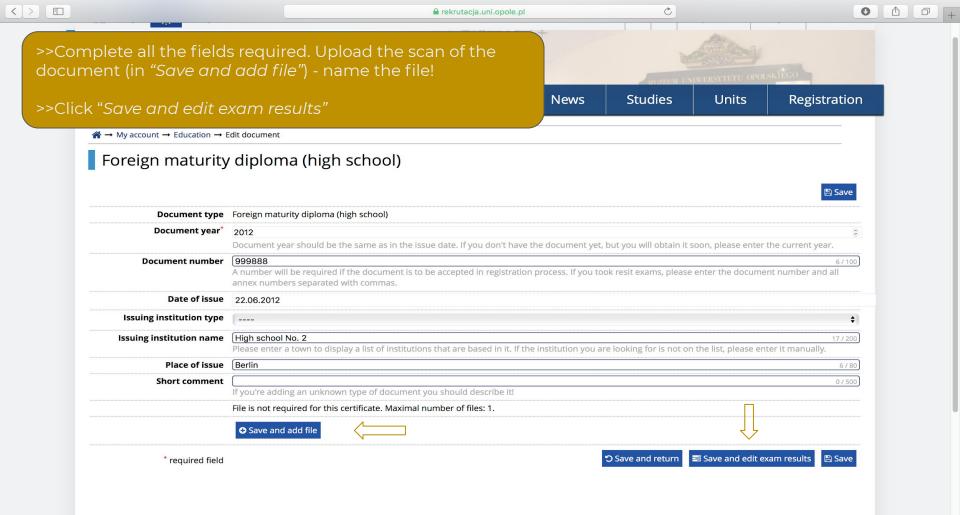

# Registration in IRK system

Degree students

Academic year 2019-2020

## How to apply?

### Online via application platform:

In order to create an account in the Online Registration System (IRK), please click the <u>link</u>, next you have to select **"create an account"** option on the top menu. Having created an account, in the Data menu please choose Preferred notifications language to **English**.

Please add the information step by step as below:







>>Some categories of foreign students are entitled to study free of charge. Select your status, if you are one of them. If not, select "I do not meet any of the conditions mentioned above"













## Candidates for BA studies

| LP. | material artists        |         |                | Weight   |
|-----|-------------------------|---------|----------------|----------|
|     | SUBJECT                 | PART    | % PKT          | , reight |
| 1   | mathematics             | written | basic level    | 0,30     |
| '   |                         |         | extended level | 0,40     |
| 2   | foreign language        | written | basic level    | 0,15     |
| 2   |                         |         | extended level | 0,20     |
| 3   | subject of your choice* | written | basic level    | 0,30     |
| 3   |                         |         | extended level | 0,40     |

Only one level should be selected.

#### CANDIDATES WITH "OLD MATURA"

| LP. | Subject                  | Grade