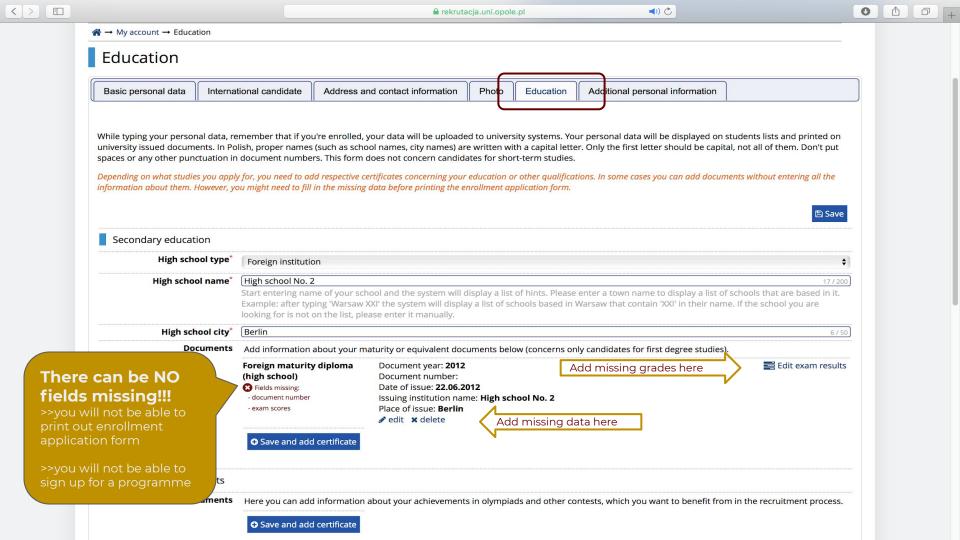

>>In order to apply for a study programme, check the Qualification Criteria in the Programme Description and put the required grades in **"Edit** exam results"

<sup>\*</sup>Subject of your choice: Geography, History or Civics.