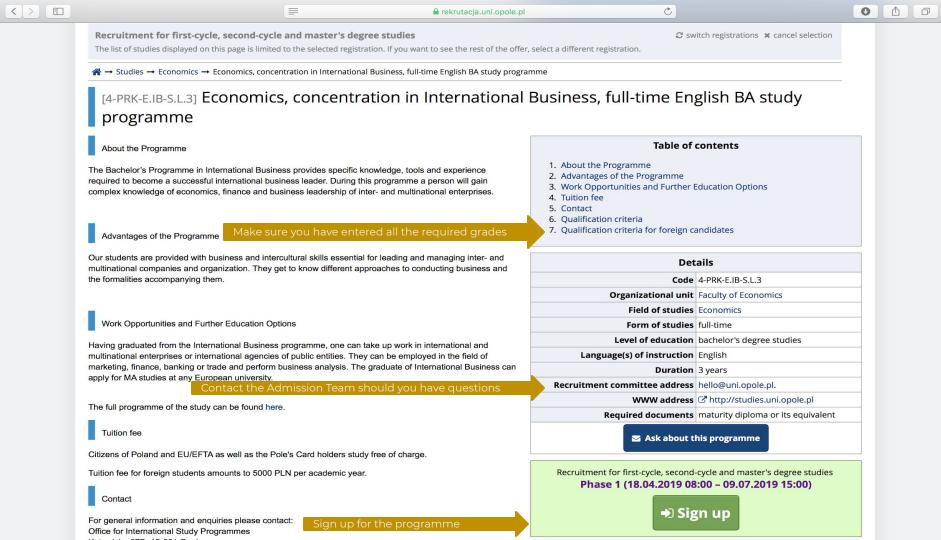

>>In order to apply for a study programme, check the Qualification Criteria in the Programme Description and put the required grades in **"Edit** exam results"

<sup>\*</sup>Subject of your choice: Geography, History or Civics.