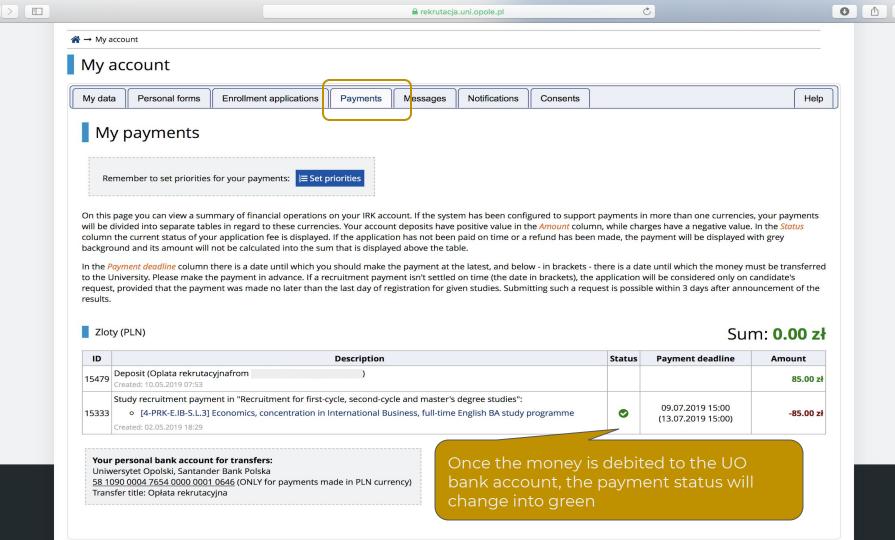

Accommodation fee can be found at <a href="http://hello.uni.opole.pl/accommodation/">http://hello.uni.opole.pl/accommodation/</a>

Now the registration is done

We will process your application and issue the decision with the set of other admission documents.