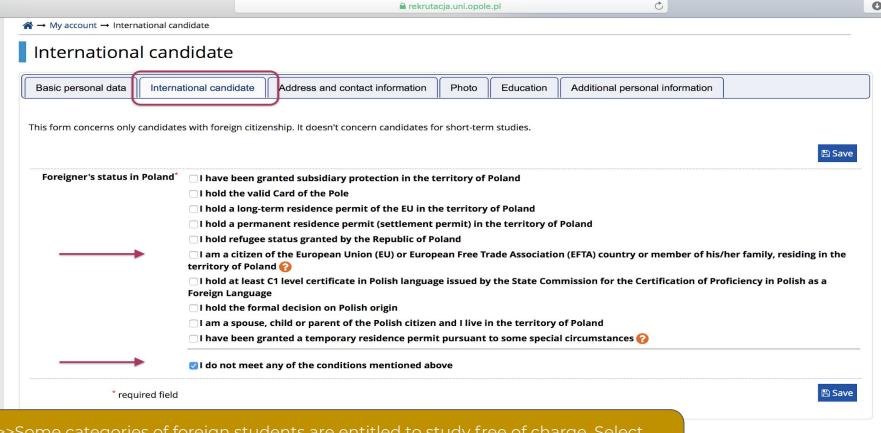

Please add the information step by step as below:

>>Some categories of foreign students are entitled to study free of charge. Select your status, if you are one of them. If not, select "I do not meet any of the conditions mentioned above"