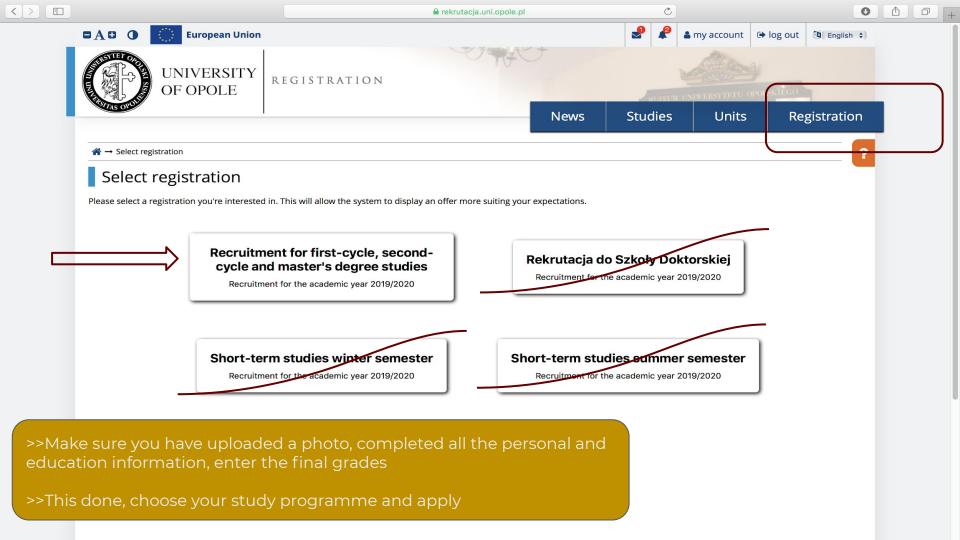

### Online via application platform:

In order to create an account in the Online Registration System (IRK), please click the <u>link</u>, next you have to select **"create an account"** option on the top menu. Having created an account, in the Data menu please choose Preferred notifications language to **English**.

Please add the information step by step as below:

>>Some categories of foreign students are entitled to study free of charge. Select your status, if you are one of them. If not, select "I do not meet any of the conditions mentioned above"