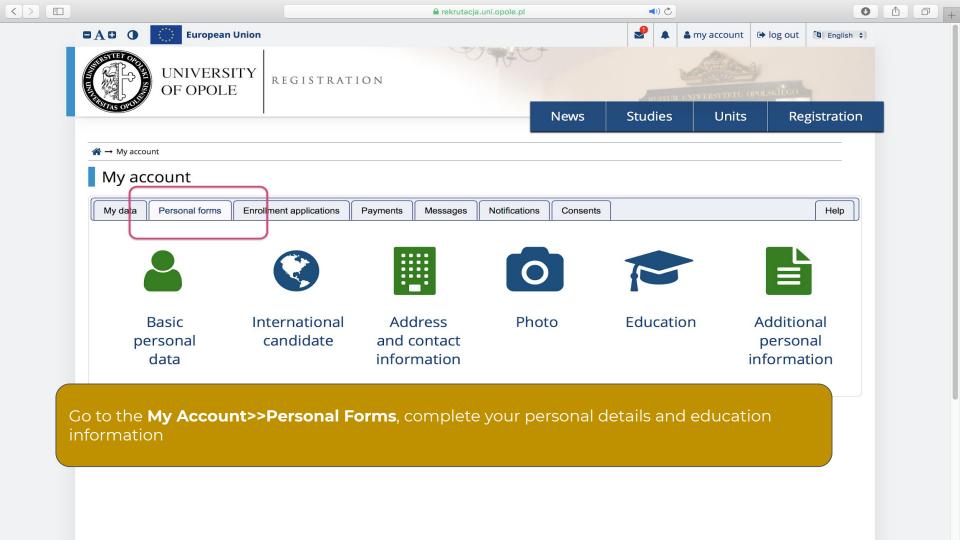

### Online via application platform:

In order to create an account in the Online Registration System (IRK), please click the <u>link</u>, next you have to select **"create an account"** option on the top menu. Having created an account, in the Data menu please choose Preferred notifications language to **English**.